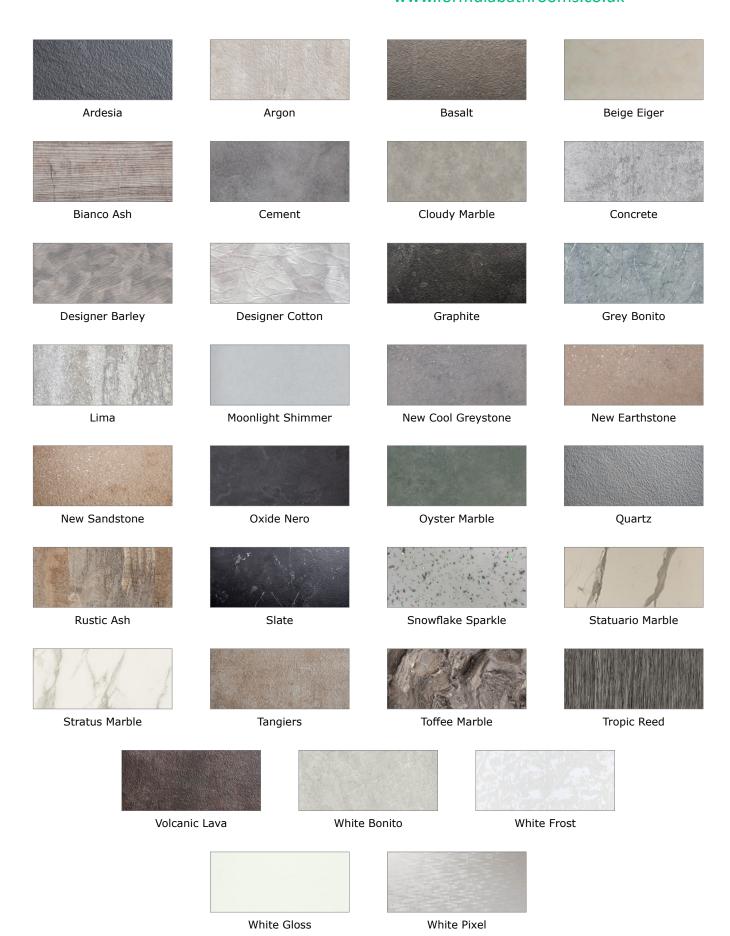

## Perform Wall Panels

2400 x 1200mm With Square-Edge & Nu-lockTM T&G Click Systems

### www.formulabathrooms.co.uk

Ardesia

Grey Bonito

Oyster Marble

Tropic Reed

## Perform Wall Panels

2400 x 1200mm With Square-Edge & Nu-lockTM T&G Click Systems

| Product Description | Square-edge<br>Inc VAT | Nu-lock<br>Inc VAT |
|---------------------|------------------------|--------------------|
| Ardesia             | £285.00                | £310.00            |
| Argon               | £285.00                | £310.00            |
| Basalt              | £285.00                | £310.00            |
| Beige Eiger         | £210.00                | £235.00            |
| Bianco Ash          | £285.00                | £310.00            |
| Cement              | £285.00                | £310.00            |
| Cloudy Marble       | £210.00                | £235.00            |
| Concrete            | £285.00                | £310.00            |
| Designer Barley     | £240.00                | £265.00            |
| Designer Cotton     | £240.00                | £265.00            |
| Graphite            | £285.00                | £310.00            |
| Grey Bonito         | £210.00                | £235.00            |
| Lima                | £285.00                | £310.00            |
| Moonlight Shimmer   | £210.00                | £235.00            |
| New Cool Greystone  | £285.00                | £310.00            |
| New Earthstone      | £285.00                | £310.00            |
| New Sandstone       | £285.00                | £310.00            |
| Oxide Nero          | £240.00                | £265.00            |
| Oyster Marble       | £210.00                | £235.00            |
| Quartz              | £285.00                | £310.00            |
| Rustic Ash          | £285.00                | £310.00            |
| Slate               | £285.00                | £310.00            |
| Snowflake Sparkle   | £240.00                | £265.00            |
| Statuario Marble    | £285.00                | £310.00            |
| Stratus Marble      | £210.00                | £235.00            |
| Tangiers            | £285.00                | £310.00            |
| Toffee Marble       | £210.00                | £235.00            |
| Tropic Reed         | £240.00                | £265.00            |
| Volcanic Lava       | £240.00                | £265.00            |
| White Bonito        | £210.00                | £235.00            |
| White Frost         | £210.00                | £235.00            |
| White Gloss         | £210.00                | £235.00            |
|                     | 1                      | l                  |

£240.00

£265.00

White Pixel